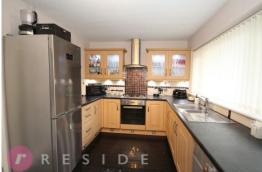

Internally, the well-maintained property offers ideal family living accommodation briefly comprising of an entrance hall, lounge, fitted dining kitchen, three bedrooms and a three-piece bathroom. The property also benefits from having gas central heating and upvc double glazing throughout.

# **Dining** Kitchen 4.76m x 2.71m (15'7" x 8'11") Pantry Supboard Lounge 4.50m x 3.76m (14'9" x 12'4") Hall