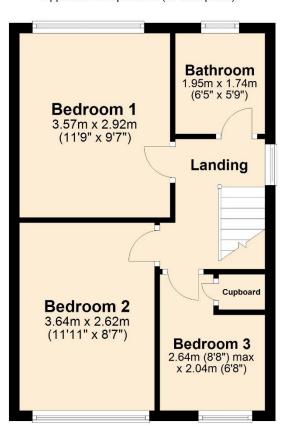

#### **Ground Floor**

Approx. 34.8 sq. metres (374.5 sq. feet)

# **Dining** Kitchen 4.76m x 2.71m (15'7" x 8'11") Pantry Supboard Lounge 4.50m x 3.76m (14'9" x 12'4") Hall

#### First Floor

Approx. 34.8 sq. metres (374.5 sq. feet)

Total area: approx. 69.6 sq. metres (749.1 sq. feet)

Reside Estate Agency Plan produced using PlanUp.

4 Smith Street, Rochdale Lancashire, OL16 1TU