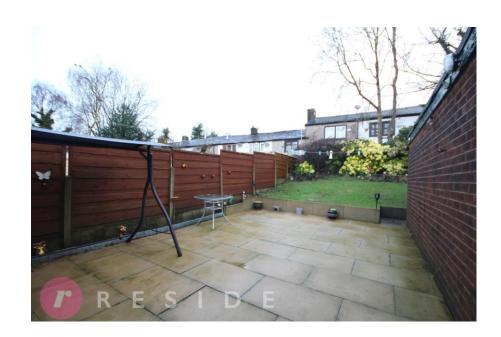

A well-maintained garden sits at the front whilst a driveway for three cars is located at the side which leads to a detached single garage with power. At the rear, a low-maintenance garden with a patio area and raised lawn with flower beds.