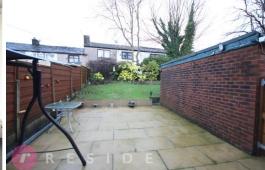

A well-maintained garden sits at the front whilst a driveway for three cars is located at the side which leads to a detached single garage with power. At the rear, a low-maintenance garden with a patio area and raised lawn with flower beds.