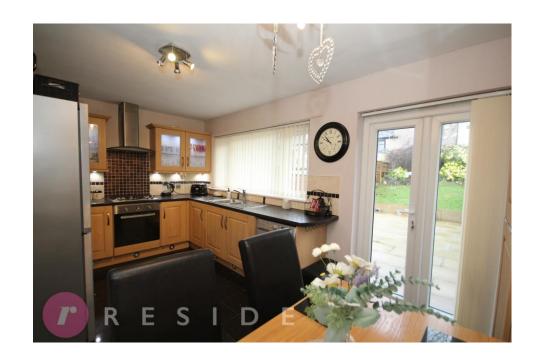

Internally, the well-maintained property offers ideal family living accommodation briefly comprising of an entrance hall, lounge, fitted dining kitchen, three bedrooms and a three-piece bathroom. The property also benefits from having gas central heating and upvc double glazing throughout.

# **Dining** Kitchen 4.76m x 2.71m (15'7" x 8'11") Pantry Supboard Lounge 4.50m x 3.76m (14'9" x 12'4") Hall