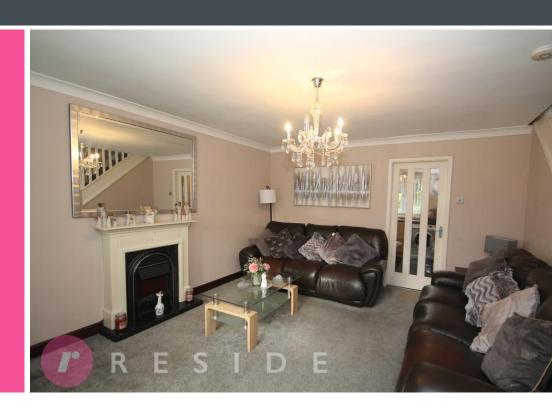

Internally, the well-maintained property offers ideal family living accommodation briefly comprising of an entrance hall, lounge, fitted dining kitchen, three bedrooms and a three-piece bathroom. The property also benefits from having gas central heating and upvc double glazing throughout.

# **Dining** Kitchen 4.76m x 2.71m (15'7" x 8'11") Pantry Supboard Lounge 4.50m x 3.76m (14'9" x 12'4") Hall